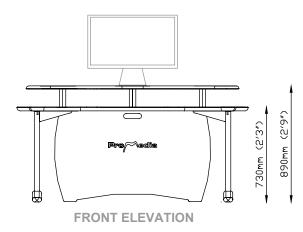

## **Features List**

- A compact off-line editing desk
- Compact 1.8m main workspace
- Two 3u top racks with shallow monitor bridge
- Complete cable management
- Available in Graphite Grey & Crown Oak veneer (as shown) and Royal Blue & Crown Maple (as shown below)
- Self -assembly and flat packed for easy shiping & installation