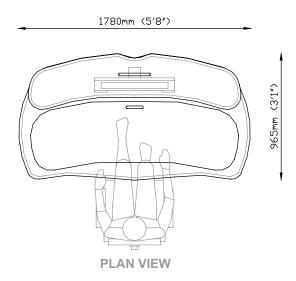

## **Features List**

- A compact off-line editing desk
- Compact 1.8m main workspace
- Two 3u top racks with shallow monitor bridge
- Complete cable management
- Available in Graphite Grey & Crown Oak veneer (as shown) and Royal Blue & Crown Maple (as shown below)
- Self -assembly and flat packed for easy shiping & installation