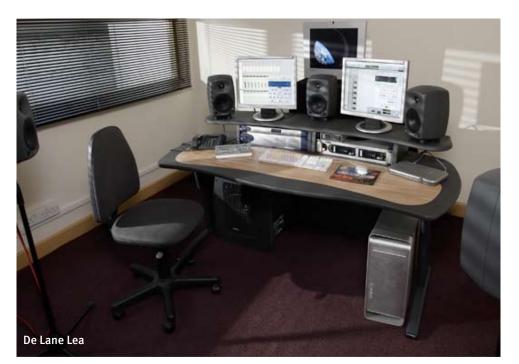

The ProMedia offers a cost and space effective solution for most desktop editing systems. This product has been used for QC, monitoring and graphics desks often in situations where space is a premium.