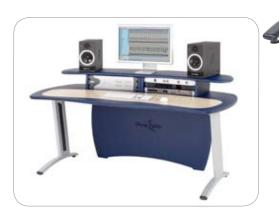

## **Features List**

- A compact off-line editing desk
- Compact 1.8m main workspace
- Two 3u top racks with shallow monitor bridge
- Complete cable management
- Available in Graphite Grey & Crown Oak veneer (as shown) and Royal Blue & Crown Maple (as shown below)
- Self -assembly and flat packed for easy shiping & installation

The standard colours are Royal Blue & Crown Maple and Graphite Grey & Crown Oak