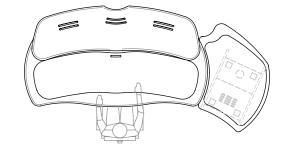

The ProEdit desk is designed specifically for offline and online editing environments. It is part of the ProWave modular desking system, which offers the user opportunities to create a desk suitable to their specific requirements incorporating the possibility of more racks and work surfaces as required. This product range comes flat packed which makes it easy to ship and assemble on site.

#### **Features List**

- Configurable desking system for off-line & on-line editing
- Large 2.4m workspace
- Three 3u top racks and capabilities for integration of bottom 12u racks
- Deep monitor bridge to house Grade 1 and wide screen monitors (optional flat screen monitor bridge available)
- Complete cable management
- Available in Graphite Grey & Crown Oak veneer (as shown) and Royal Blue & Crown Maple
- Self -assembly and flat packed for easy shipping & installation