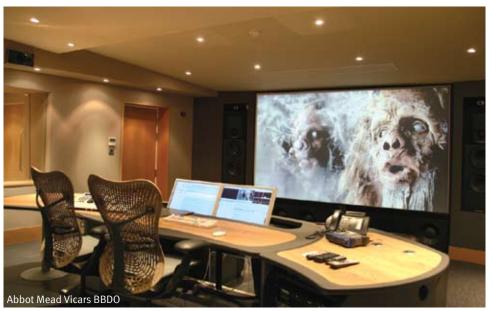

The ProEdit desk is designed specifically for offline and online editing environments. It is part of the ProWave modular desking system, which offers the user opportunities to create a desk suitable to their specific requirements incorporating the possibility of more racks and work surfaces as required. This product range comes flat packed which makes it easy to ship and assemble on site.