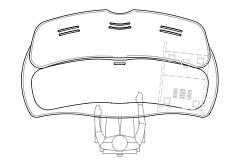

The ProEdit desk is designed specifically for offline and online editing environments. It is part of the ProWave modular desking system, which offers the user opportunities to create a desk suitable to their specific requirements incorporating the possibility of more racks and work surfaces as required. This product range comes flat packed which makes it easy to ship and assemble on site.

#### **Features List**

- Configurable desking system for off-line & on-line editing
- Large 2.4m workspace
- Three 3u top racks and capabilities for integration of bottom 12u racks
- Deep monitor bridge to house Grade 1 and wide screen monitors (optional flat screen monitor bridge available)
- Complete cable management
- Available in Graphite Grey & Crown Oak veneer (as shown) and Royal Blue & Crown Maple
- Self -assembly and flat packed for easy shipping & installation