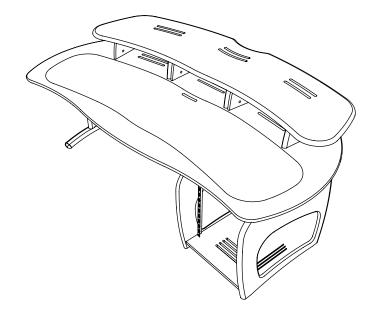

The ProEdit desk is designed specifically for offline and online editing environments. It is part of the ProWave modular desking system, which offers the user opportunities to create a desk suitable to their specific requirements incorporating the possibility of more racks and work surfaces as required. This product range comes flat packed which makes it easy to ship and assemble on site.

#### 12U Rack

12u rack with adjustable feet. Modular connectivity with rack worktops/wingtips, can be used as free standing rack. Integral cable management Available in Blue & Maple or Grey & Oak finish