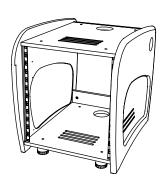

#### 12U Rack

12u rack with adjustable feet. Modular connectivity with rack worktops/wingtips, can be used as free standing rack. Integral cable management Available in Blue & Maple or Grey & Oak finish