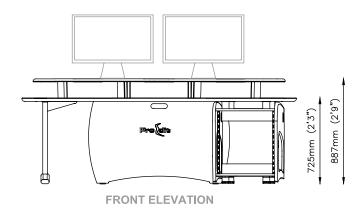

#### **Features List**

- Configurable desking system for off-line & on-line editing
- Large 2.4m workspace
- Three 3u top racks and capabilities for integration of bottom 12u racks
- Deep monitor bridge to house Grade 1 and wide screen monitors (optional flat screen monitor bridge available)
- Complete cable management
- Available in Graphite Grey & Crown Oak veneer (as shown) and Royal Blue & Crown Maple
- Self -assembly and flat packed for easy shipping & installation

The ProEdit desk is designed specifically for offline and online editing environments. It is part of the ProWave modular desking system, which offers the user opportunities to create a desk suitable to their specific requirements incorporating the possibility of more racks and work surfaces as required. This product range comes flat packed which makes it easy to ship and assemble on site.