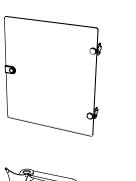

## **Glass Door**

6mm toughened glass door with stainless steel fittings and lock