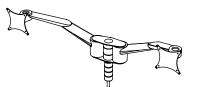

# Single monitor arm

(vesa compatible)

Å

Double monitor arm

(vesa compatible)