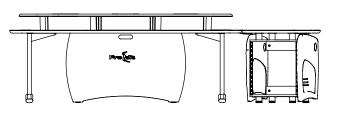

The standard colours are Royal Blue & Crown Maple and Graphite Grey& Crown Oak

ProEdit Hybrid

SIDE ELEVATION

ProEdit

# **Configuration B**

ProEdit + 12u Rack

# **Configuration C**

ProEdit + 12u Rack + RH Worktop