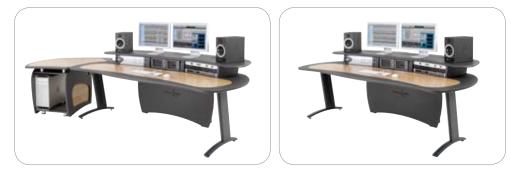

The ProEdit desk is designed specifically for offline and online editing environments. It is part of the ProWave modular desking system, which offers the user opportunities to create a desk suitable to their specific requirements incorporating the possibility of more racks and work surfaces as required. This product range comes flat packed which makes it easy to ship and assemble on site.

# **Configuration B**

ProEdit + 12u Rack

# **Configuration C**

ProEdit + 12u Rack + RH Worktop