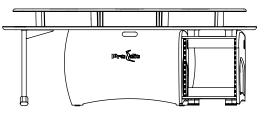

# **Configuration B**

ProEdit + 12u Rack

# **Configuration C**

ProEdit + 12u Rack + RH Worktop

#### 12U Rack

12u rack with adjustable feet. Modular connectivity with rack worktops/wingtips, can be used as free standing rack. Integral cable management Available in Blue & Maple or Grey & Oak finish