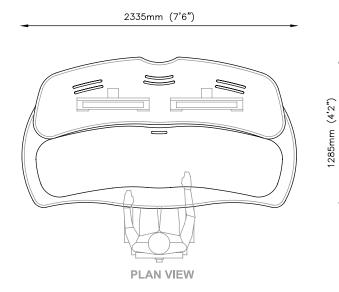

The standard colours are Royal Blue & Crown Maple and Graphite Grey& Crown Oak

ProEdit Hybrid

SIDE ELEVATION

ProEdit