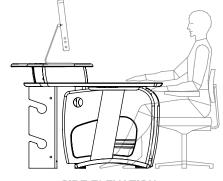

The ProEdit desk is designed specifically for offline and online editing environments. It is part of the ProWave modular desking system, which offers the user opportunities to create a desk suitable to their specific requirements incorporating the possibility of more racks and work surfaces as required. This product range comes flat packed which makes it easy to ship and assemble on site.