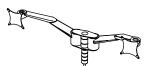

## 6u Rack

6u rack with cable management, supplied with rack strip Available in Blue & Maple or Grey & Oak finish



4u Rack

4u rack with cable management, supplied with rack strip Available in Blue & Maple or Grey & Oak finish







Worktop supplied with cable management grommets Not supplied with Jointer kit Available in Blue & Maple finish

Worktop supplied with cable management grommets Not supplied with Jointer kit Available in Blue & Maple finish

Wingtip with adjustable leg, fixing plates & 2 cable management grommets supplied Available in Blue & Maple finish







#### **Glass Door**

6mm toughened glass door with stainless steel fittings and lock

### **Keyboard Tray**

6mm toughened glass door with stainless steel fittings and lock



# Single monitor arm

(vesa Compatible)



Double monitor arm

(vesa Compatible)

## Jointer kit

Enables connection of 12u rack to underside of worktops & wingtips, supplied with fixing screws and connecting bolts