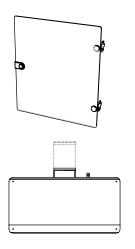

#### **Glass Door**

6mm toughened glass door with stainless steel fittings and lock

### **Keyboard Tray**

6mm toughened glass door with stainless steel fittings and lock