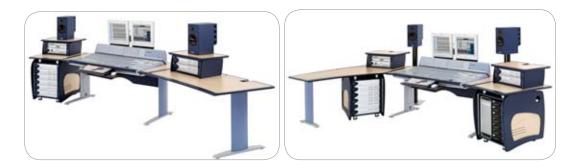

The ProCommand range is specifically designed for Digidesign's D-Command desks for both the 8 and 24 fader options. This range has various worktop and rack configurations to tailor your setup to best suit your working environment.

#### 12u Rack

12u rack with adjustable feet. Modular connectivity with rack worktops/wingtips, can be used as free standing rack. Integral cable management Available in Blue & Maple or Grey & Oak finish

#### 6u Rack

6u rack with cable management, supplied with rack strip Available in Blue & Maple or Grey & Oak finish

4u Rack

4u rack with cable management, supplied with rack strip Available in Blue & Maple or Grey & Oak finish

Worktop supplied with cable management grommets Not supplied with Jointer kit Available in Blue & Maple finish

Worktop supplied with cable management grommets Not supplied with Jointer kit Available in Blue & Maple finish

Wingtip with adjustable leg, fixing plates & 2 cable management grommets supplied Available in Blue & Maple finish