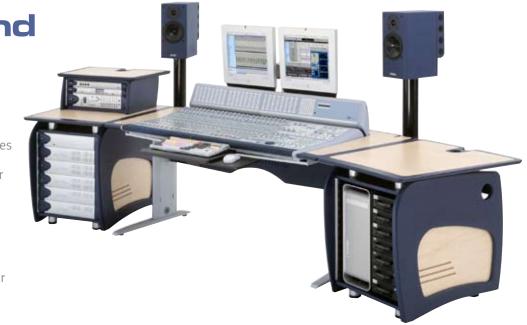

The ProCommand range is specifically designed for Digidesign's D-Command desks for both the 8 and 24 fader options. This range has various worktop and rack configurations to tailor your setup to best suit your working environment.

#### 12u Rack

12u rack with adjustable feet. Modular connectivity with rack worktops/wingtips, can be used as free standing rack. Integral cable management Available in Blue & Maple or Grey & Oak finish

#### 6u Rack

6u rack with cable management, supplied with rack strip Available in Blue & Maple or Grey & Oak finish

4u Rack

4u rack with cable management, supplied with rack strip Available in Blue & Maple or Grey & Oak finish

Worktop supplied with cable management grommets Not supplied with Jointer kit Available in Blue & Maple finish

Worktop supplied with cable management grommets Not supplied with Jointer kit Available in Blue & Maple finish

Wingtip with adjustable leg, fixing plates & 2 cable management grommets supplied Available in Blue & Maple finish