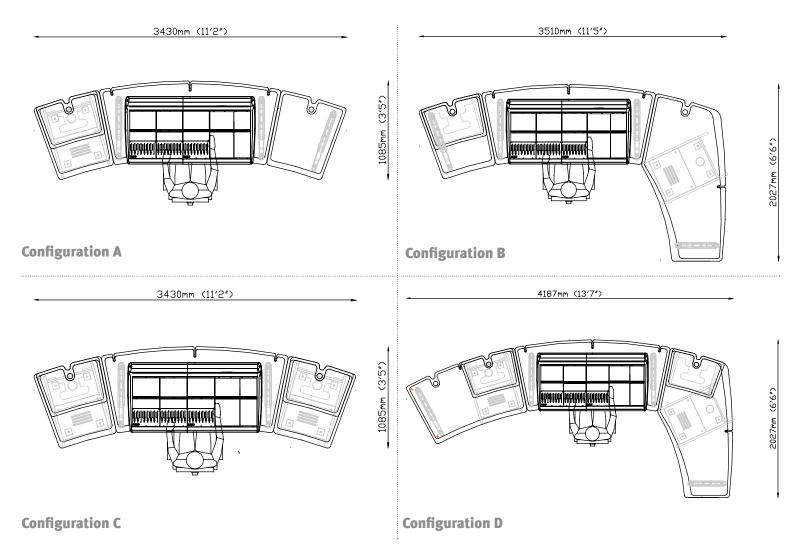

The ProCommand range is specifically designed for Digidesign's D-Command desks for both the 8 and 24 fader options. This range has various worktop and rack configurations to tailor your setup to best suit your working environment.

This product range comes flat packed which makes it easy to ship and assemble on site. We offer a *free design* layout service, so if you send us a floor plan of your studio we will fit your ProCommand system into the space.

The standard colours are Royal Blue & Crown Maple

www.akadesign.co.uk