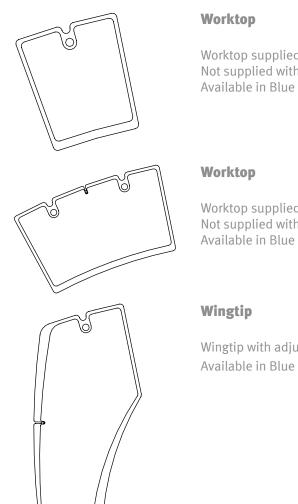

Worktop supplied with cable management grommets Not supplied with Jointer kit Available in Blue & Maple finish

Worktop supplied with cable management grommets Not supplied with Jointer kit Available in Blue & Maple finish

Wingtip with adjustable leg, fixing plates & 2 cable management grommets supplied Available in Blue & Maple finish