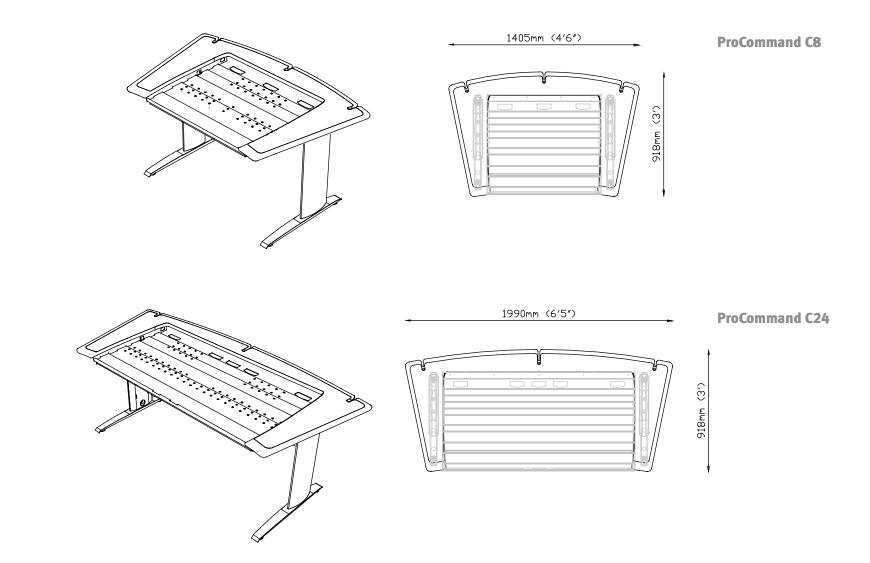

The ProCommand range is specifically designed for Digidesign's D-Command desks for both the 8 and 24 fader options. This range has various worktop and rack configurations to tailor your setup to best suit your working environment.

This product range comes flat packed which makes it easy to ship and assemble on site. We offer a *free design* layout service, so if you send us a floor plan of your studio we will fit your ProCommand system into the space.

The standard colours are Royal Blue & Crown Maple

www.akadesign.co.uk