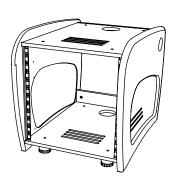

#### 12u Rack

12u rack with adjustable feet. Modular connectivity with rack worktops/wingtips, can be used as free standing rack. Integral cable management Available in Blue & Maple or Grey & Oak finish

#### 6u Rack

6u rack with cable management, supplied with rack strip Available in Blue & Maple or Grey & Oak finish

4u Rack

4u rack with cable management, supplied with rack strip Available in Blue & Maple or Grey & Oak finish