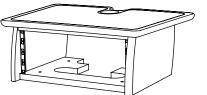

The ProCommand range is specifically designed for Digidesign's D-Command desks for both the 8 and 24 fader options. This range has various worktop and rack configurations to tailor your setup to best suit your working environment.

#### 12u Rack

12u rack with adjustable feet. Modular connectivity with rack worktops/wingtips, can be used as free standing rack. Integral cable management Available in Blue & Maple or Grey & Oak finish

#### 6u Rack

6u rack with cable management, supplied with rack strip Available in Blue & Maple or Grey & Oak finish

4u Rack

4u rack with cable management, supplied with rack strip Available in Blue & Maple or Grey & Oak finish